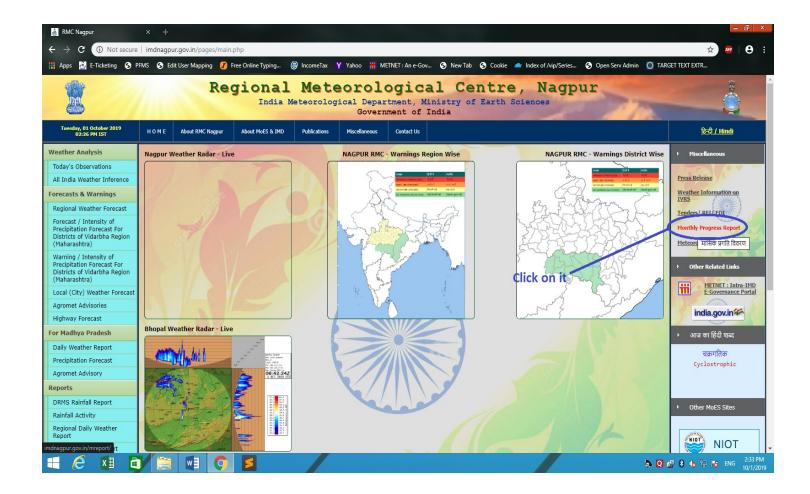

## PDF Guide for Making Progress Report Online

- 1. Open RMC Nagpur Website . www.imdnagpur.gov.in
- 2. Click on Menu as 'Monthly Progress Report' in Miscellaneous Option at right side of website.

3. Input User name & Password. Click on Sign in.

## 4. Click on Section/Subject for making progress report online.

Progress Report for the month of October, 2019 Name of Section / MO/ MC: Admin Section, RMC NAGPUR

- MAIN EVENTS/मुख्य मुद्दें
- ADMINISTRATION ESTABLISHMENT/प्रशासन स्थापना
- ADMINISTRATION RIGHT TO INFORMATION/प्रशासन सूचना का अधिकार
- ADMINISTRATION CASH SECTION/प्रशासन रोखड़ अनुभाग
- AMSS / स्वचातित संदेश स्विचिंग सिस्टम
- CLIMATOLOGY/DATAMANAGMENT/DATASUPPLY/ENQUIRIES / जलवायु विज्ञान / आकडा प्रबंधन / आकडा आपूर्ति /पुछताछ
- FORECASTING SECTION (AMO/MO) AVIATION / पूर्वानुमान विभाग विमानन
- FORECASTING SECTION (AMO/MO) NON AVIATION / पूर्वानुमान विभाग गैर विमानन
- HINDI SECTION/हिन्दी अनुभाग
- HYDROLOGICAL UNIT / जल मौसम विज्ञान अनुभाग
- INSPECTION SECTION / निरीक्षण अनुभाग
- LIBRARY/पुस्तकालय
- PBO/RS—RW GPS ASCENTS/पवन स्चक गुब्बारा प्रेक्षण/रेडियो सोंधे-रेडियो पवन- जी.पी.एस. आरोहन
- RADAR UNIT (DWR) / रेडार अनुभाग
- RADIATION / विकिरण
- RESEARCH UNIT Agromet forecast / अनुसंधान कृषि मौसम अनुमान
- RMSU/प्रादेशिक अनुरक्षण पूर्ति युनिट
- SEISMOLOGY / भूकंप विज्ञान