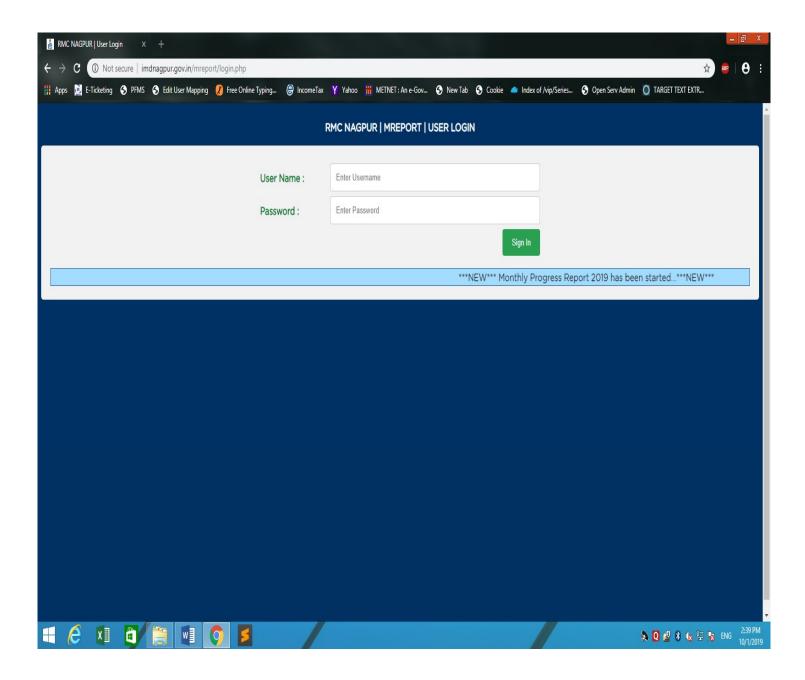

## PDF Guide for Making Progress Report Online

- 1. Open RMC Nagpur Website . www.imdnagpur.gov.in
- 2. Click on Menu as 'Monthly Progress Report' in Miscellaneous Option at right side of website.

3. Input User name & Password. Click on Sign in.

(User name and Password will be sent to respective station mail id)